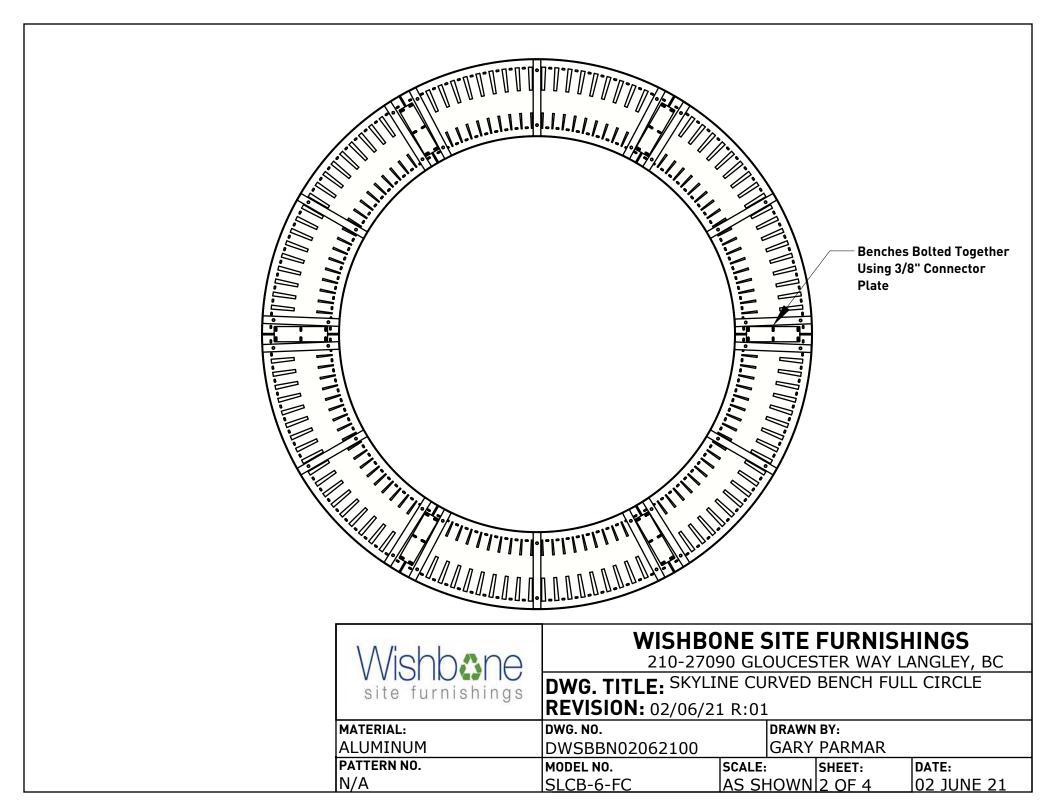

MODEL NO. SLCB-6-FC SCALE: SHEET: 1:16 3 OF 4

DATE: 02 JUNE 21

| Wishb       | ne |
|-------------|----|
| site furnis |    |