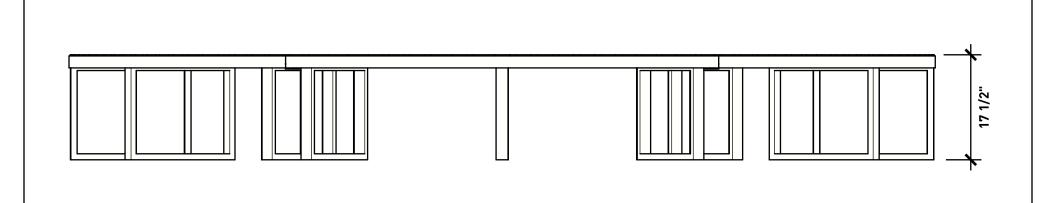

## WISHBONE SITE FURNISHINGS

210-27090 GLOUCESTER WAY LANGLEY, BC

DWG. TITLE: SKYLINE CURVED BENCH FULL CIRCLE

**REVISION:** 02/06/21 R:01

MATERIAL:
ALUMINUM
PATTERN NO.

N/A

**DWG. NO.** DWSBBN02062100 DRAWN BY: GARY PARMAR

NNO. MODEL NO. SLCB-6-FC

SCALE: SHEET: AS SHOWN 4 OF 4

DATE: 02 JUNE 21