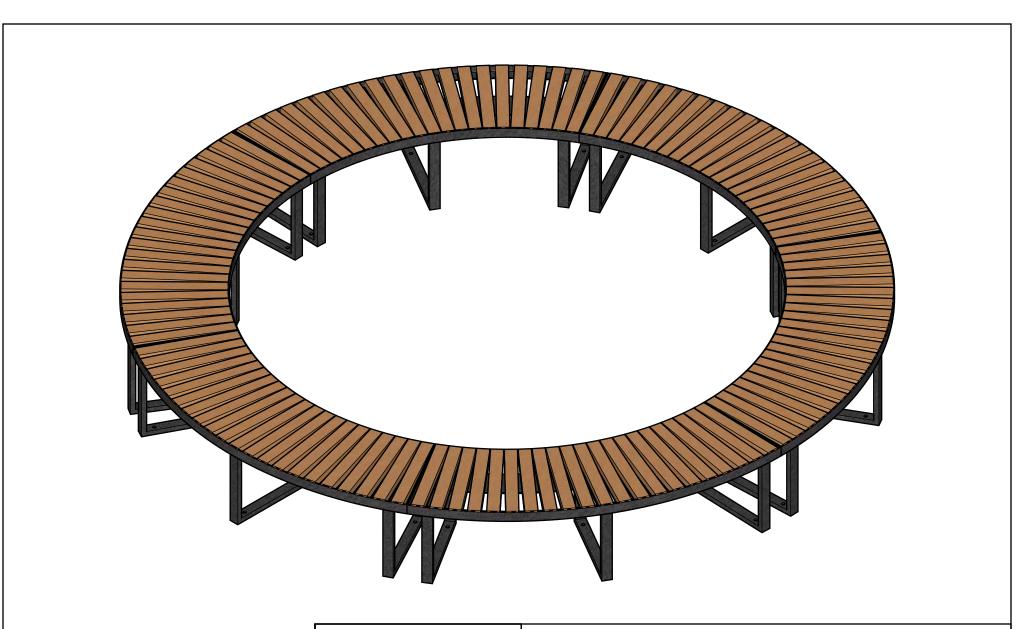

| Wishbane         | WISHBUNE SITE FURNISHINGS<br>210-27090 GLOUCESTER WAY LANGLEY, BC                  |        |             |        |            |
|------------------|------------------------------------------------------------------------------------|--------|-------------|--------|------------|
| site furnishings | <b>DWG. TITLE:</b> SKYLINE CURVED BENCH FULL CIRCLE <b>REVISION:</b> 02/06/21 R:01 |        |             |        |            |
| MATERIAL:        | DWG. NO.                                                                           |        | DRAWN       | BY:    |            |
| ALUMINUM         | DWSBBN02062100                                                                     |        | GARY        | PARMAR |            |
| PATTERN NO.      | MODEL NO.                                                                          | SCALE: |             | SHEET: | DATE:      |
| N/A              | SLCB-6-FC                                                                          | AS SI  | <u>NWOH</u> | 1 OF 4 | 02 JUNE 21 |

## WISHBONE SITE FURNISHINGS

210-27090 GLOUCESTER WAY LANGLEY, BC

DWG. TITLE: SKYLINE CURVED BENCH FULL CIRCLE

**REVISION:** 02/06/21 R:01

MATERIAL:
ALUMINUM
PATTERN NO.

N/A

DWSBBN02062100

DRAWN BY: GARY PARMAR