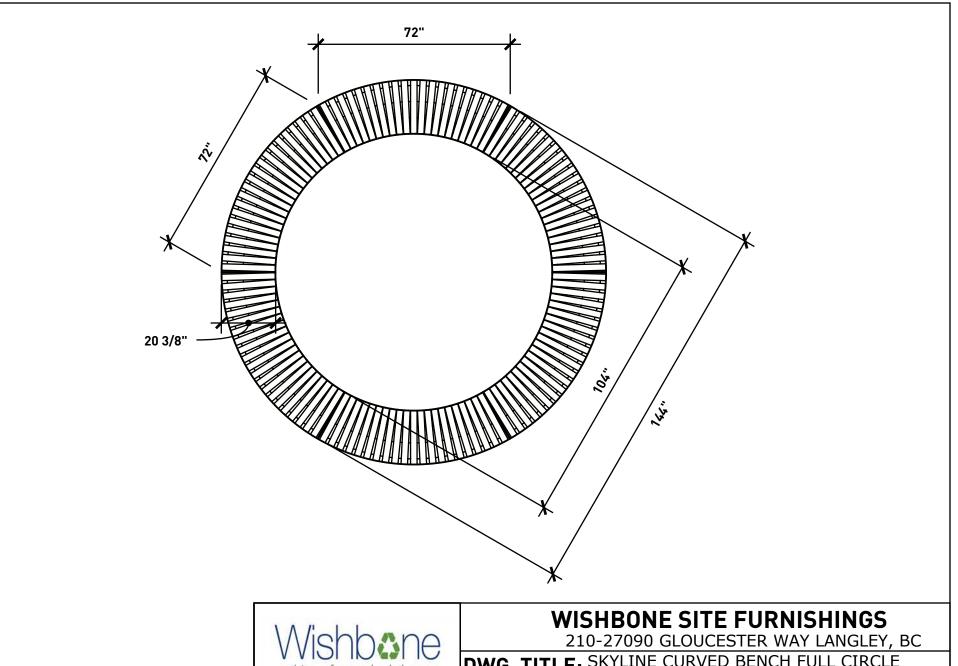

| Wishbane         | WISHBUNE SITE FURNISHINGS<br>210-27090 GLOUCESTER WAY LANGLEY, BC                  |        |             |        |            |
|------------------|------------------------------------------------------------------------------------|--------|-------------|--------|------------|
| site furnishings | <b>DWG. TITLE:</b> SKYLINE CURVED BENCH FULL CIRCLE <b>REVISION:</b> 02/06/21 R:01 |        |             |        |            |
| MATERIAL:        | DWG. NO.                                                                           |        | DRAWN       | BY:    |            |
| ALUMINUM         | DWSBBN02062100                                                                     |        | GARY        | PARMAR |            |
| PATTERN NO.      | MODEL NO.                                                                          | SCALE: |             | SHEET: | DATE:      |
| N/A              | SLCB-6-FC                                                                          | AS SI  | <u>NWOH</u> | 1 OF 4 | 02 JUNE 21 |

## WISHBONE SITE FURNISHINGS

210-27090 GLOUCESTER WAY LANGLEY, BC

DWG. TITLE: SKYLINE CURVED BENCH FULL CIRCLE

**REVISION:** 02/06/21 R:01

MATERIAL:
ALUMINUM
PATTERN NO.

N/A

DWSBBN02062100

DRAWN BY: GARY PARMAR