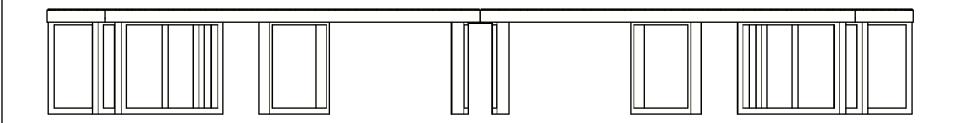

## WISHBONE SITE FURNISHINGS

210-27090 GLOUCESTER WAY LANGLEY, BC

DWG. TITLE: SKYLINE CURVED BENCH FULL CIRCLE

**REVISION:** 02/06/21 R:01

MATERIAL:
ALUMINUM
PATTERN NO.

N/A

**DWG. NO.** DWSBBN02062100 DRAWN BY: GARY PARMAR

NNO. MODEL NO. SLCB-6-FC

SCALE: SHEET: AS SHOWN 4 OF 4

DATE: 02 JUNE 21